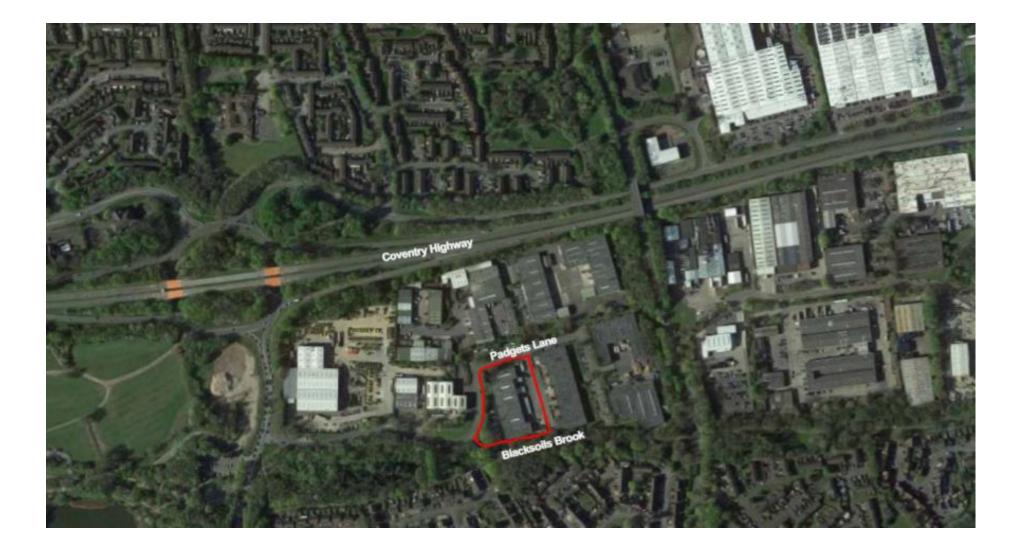

veandredditch.gov.uk</u>





#### **Planning**

Wednesday, 21st February, 2024 7.00 pm Council Chamber Town Hall

#### www.redditchbc.gov.uk

Agenda

#### Membership:

Cllrs:

Peter Fleming (Chair) Imran Altaf (Vice-Chair) Juma Begum Andrew Fry Bill Hartnett

Chris Holz Sid Khan Anthony Lovell Timothy Pearman

- **5.** 23/01058/FUL Land At South Moons Moat, Padgets Lane, Redditch, Worcestershire (Pages 5 14)
- **6.** 23/01115/FUL Highfield House, Headless Cross Drive, Redditch, Worcestershire, B97 5EQ (Pages 15 24)

This page is intentionally left blank

## 23/01058/FUL

Land At South Moons Moat, Padgets Lane Redditch Worcestershire

Proposed replacement of 6 existing industrial units following fire

Recommendation: Grant subject to Conditions

#### Site Location Plan



## Aerial Image



#### Proposed Site Plan



#### Proposed Site Plan showing levels



#### Proposed General Arrangement



## Proposed Ground and First Floor Detail Units 1 and 2



S

#### Proposed Roof Plan



Proposed Roof Plan Scale @ 1:200

СЛ

#### **Proposed Elevations**



## Site Photographs

Pre-demolition

Post-demolition









## 23/01115/FUL

Addition of patios and balconies to apartments including retaining walls and fencing. Acoustic fencing to Northern boundary. Decorative fencing and gates to entrance. Cladding, re-roofing and re-painting of existing building.

Highfield House, Headless Cross Drive, Redditch B97 5EQ

Recommendation: Grant subject to Conditions

တ

# Site Location





#### Proposed Patios and Balconies – Block Plan



#### Proposed Patios and Balconies - Proposed fenc