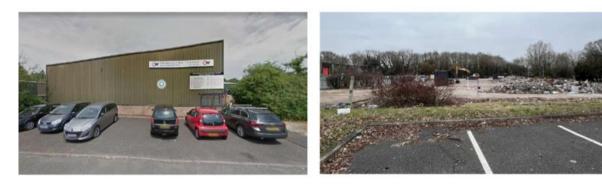

## Site Photographs

Pre-demolition

Post-demolition

## 23/01058/FUL

Land At South Moons Moat, Padgets Lane Redditch Worcestershire

Proposed replacement of 6 existing industrial units following fire

Recommendation: Grant subject to Conditions