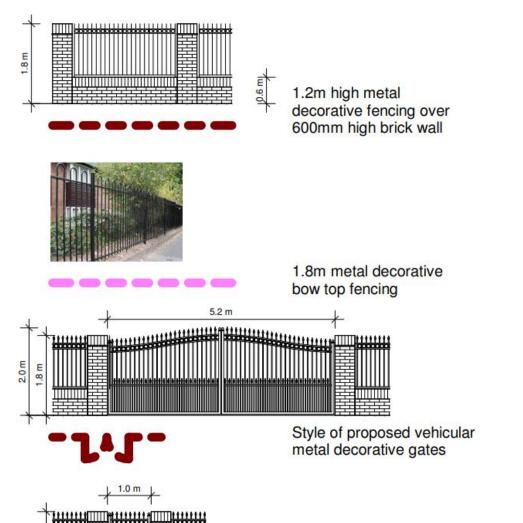

#### Proposed Patios and Balconies - Proposed fencing

2.5m high timber acoustic fencing

Brick retaining wall with decorative metal fencing over

တ

#### Proposed walls and railings - Elevations

2.5m high timber acoustic fencing

Page

23

Style of proposed pedestrian metal decorative gates