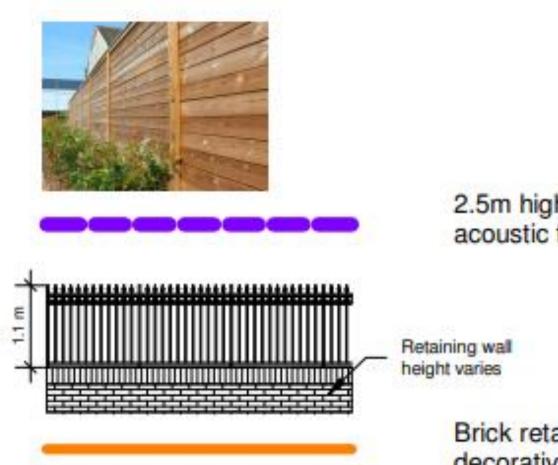

#### Proposed Patios and Balconies - Proposed fencing

2.5m high timber acoustic fencing

Brick retaining wall with decorative metal fencing over

တ