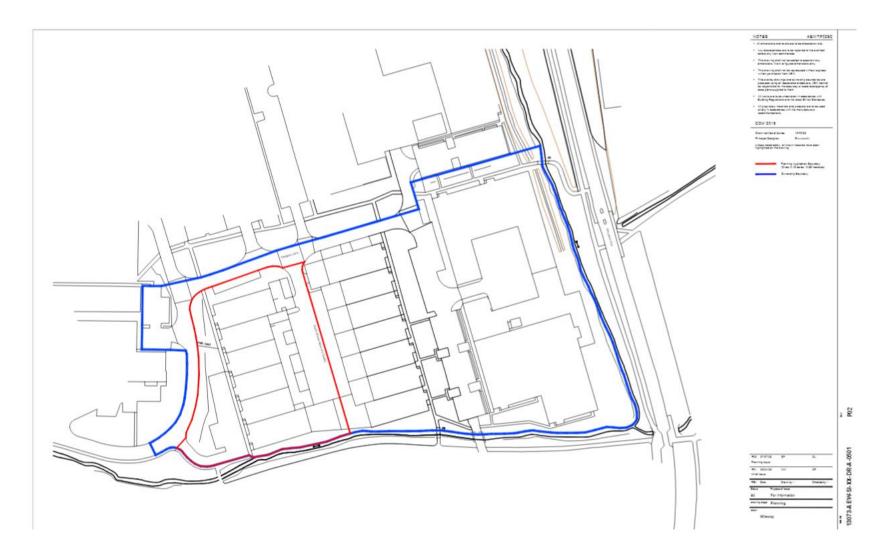

>gavin.day@bromsgroveandredditch.gov.uk</u>





#### **Planning**

Wednesday, 21st February, 2024 7.00 pm Council Chamber Town Hall

#### www.redditchbc.gov.uk

Agenda

#### Membership:

Cllrs:

Peter Fleming (Chair) Imran Altaf (Vice-Chair) Juma Begum Andrew Fry Bill Hartnett

Chris Holz Sid Khan Anthony Lovell Timothy Pearman

- **5.** 23/01058/FUL Land At South Moons Moat, Padgets Lane, Redditch, Worcestershire (Pages 5 14)
- **6.** 23/01115/FUL Highfield House, Headless Cross Drive, Redditch, Worcestershire, B97 5EQ (Pages 15 24)

This page is intentionally left blank

## 23/01058/FUL

Land At South Moons Moat, Padgets Lane Redditch Worcestershire

Proposed replacement of 6 existing industrial units following fire

Recommendation: Grant subject to Conditions

#### Site Location Plan



## Aerial Image



#### Proposed Site Plan



#### Proposed Site Plan showing levels



#### Proposed General Arrangement



## Proposed Ground and First Floor Detail Units 1 and 2



S

#### Proposed Roof Plan



Proposed Roof Plan Scale @ 1:200

СЛ

#### **Proposed Elevations**



## Site Photographs

Pre-demolition

Post-demolition









## 23/01115/FUL

Addition of patios and balconies to apartments including retaining walls and fencing. Acoustic fencing to Northern boundary. Decorative fencing and gates to entrance. Cladding, re-roofing and re-painting of existing building.

Highfield House, Headless Cross Drive, Redditch B97 5EQ

Recommendation: Grant subject to Conditions

တ

# Site Location





#### Proposed Patios and Balconies – Block Plan



#### Proposed Patios and Balcon