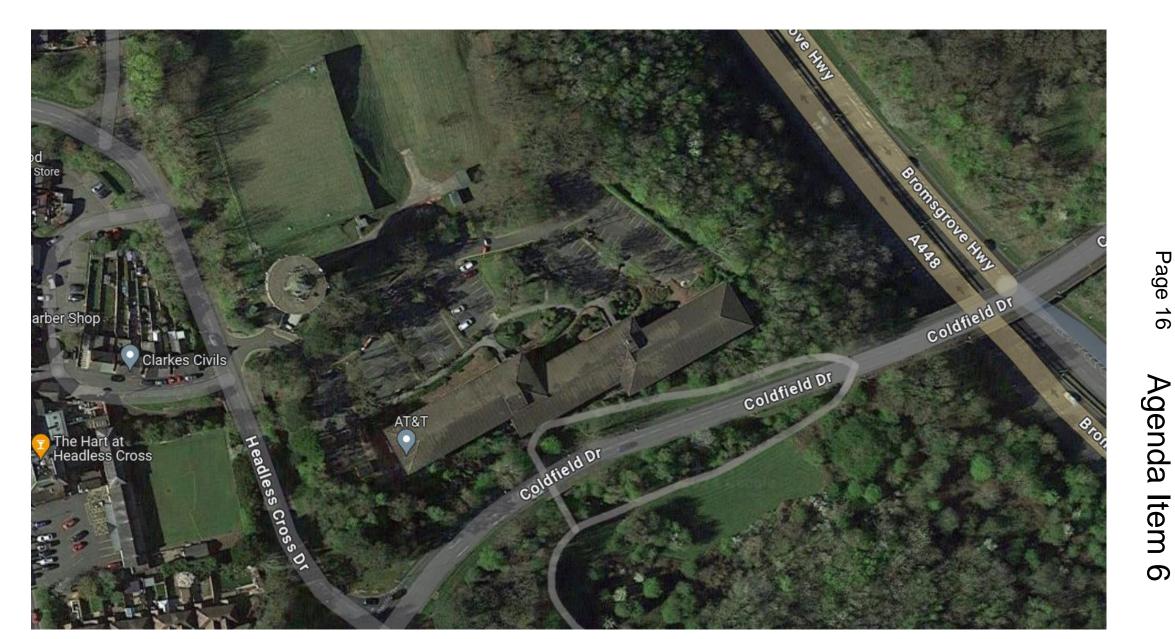

## Aerial Image

## 23/01058/FUL

Land At South Moons Moat, Padgets Lane Redditch Worcestershire

Proposed replacement of 6 existing industrial units following fire

Recommendation: Grant subject to Conditions