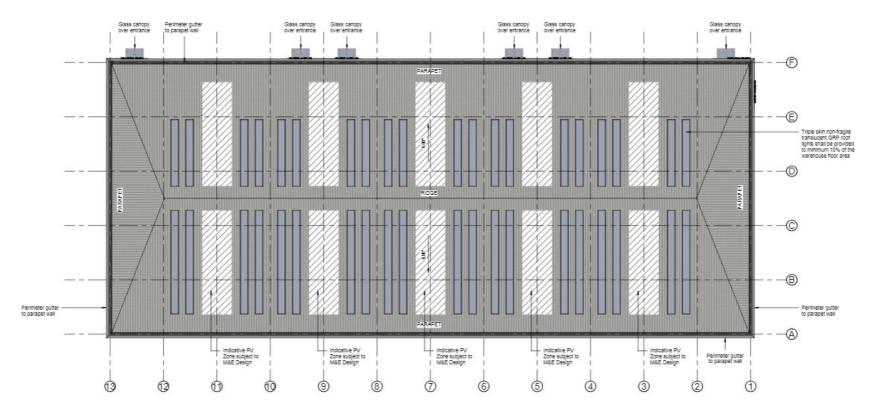

ir) Imran Altaf (Vice-Chair) Juma Begum Andrew Fry Bill Hartnett

Chris Holz Sid Khan Anthony Lovell Timothy Pearman

- **5.** 23/01058/FUL Land At South Moons Moat, Padgets Lane, Redditch, Worcestershire (Pages 5 14)
- **6.** 23/01115/FUL Highfield House, Headless Cross Drive, Redditch, Worcestershire, B97 5EQ (Pages 15 24)

This page is intentionally left blank

## 23/01058/FUL

Land At South Moons Moat, Padgets Lane Redditch Worcestershire

Proposed replacement of 6 existing industrial units following fire

Recommendation: Grant subject to Conditions

#### Site Location Plan



## Aerial Image



#### Proposed Site Plan



#### Proposed Site Plan showing levels



#### Proposed General Arrangement



## Proposed Ground and First Floor Detail Units 1 and 2



S

#### Proposed Roof Plan



Proposed Roof Plan Scale @ 1:200

СЛ

#### **Proposed Elevations**



## Site Photographs

Pre-demolition

Post-demolition









## 23/01115/FUL

Addition of patios and balconies to apartments including retaining walls and fencing. Acoustic fencing to Northern boundary. Decorative fencing and gates to entrance. Cladding, re-roofing and re-painting of existing building.

Highfield House, Headless Cross Drive, Redditch B97 5EQ

Recommendation: Grant subject to Conditions

တ

# Site Location





#### Proposed Patios and Balconies – Block Plan



#### Proposed Patios and Balconies - Proposed fencing



2.5m high timber acoustic fencing

Brick retaining wall with decorative metal fencing over

တ

#### Proposed Patios and Balconies - Cross Sections



Section B-B

#### Proposed Patios and