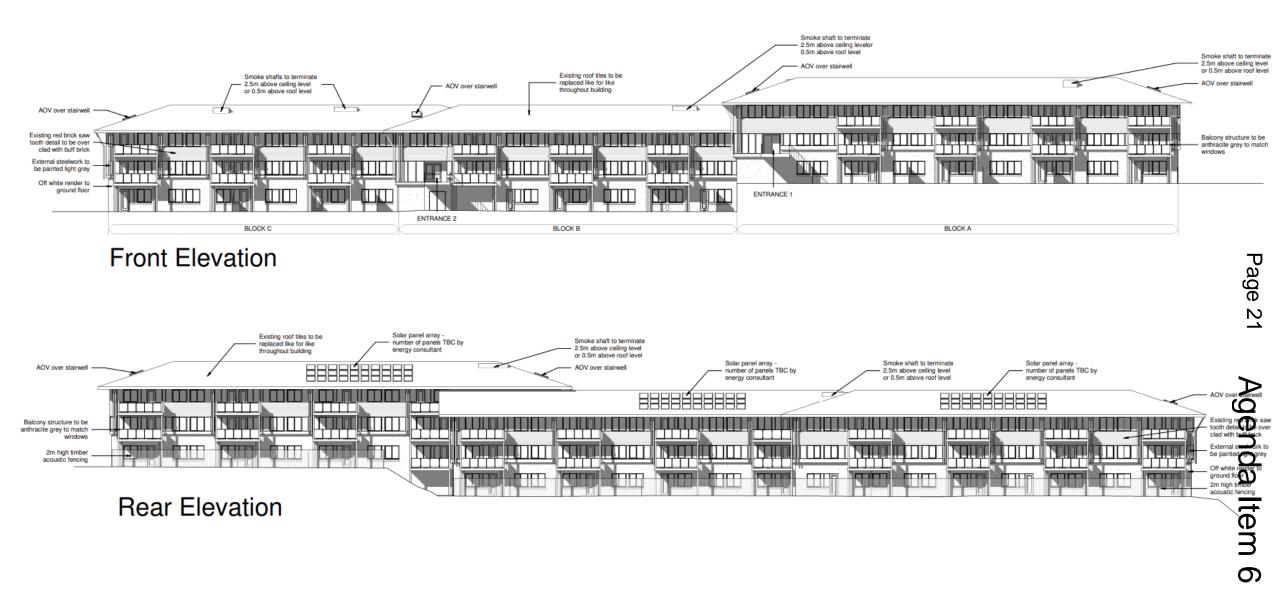

le @ 1:200

СЛ

#### **Proposed Elevations**



## Site Photographs

Pre-demolition

Post-demolition









## 23/01115/FUL

Addition of patios and balconies to apartments including retaining walls and fencing. Acoustic fencing to Northern boundary. Decorative fencing and gates to entrance. Cladding, re-roofing and re-painting of existing building.

Highfield House, Headless Cross Drive, Redditch B97 5EQ

Recommendation: Grant subject to Conditions

တ

# Site Location





#### Proposed Patios and Balconies – Block Plan



#### Proposed Patios and Balconies - Proposed fencing



2.5m high timber acoustic fencing

Brick retaining wall with decorative metal fencing over

တ

#### Proposed Patios and Balconies - Cross Sections



Section B-B

#### Proposed Patios and Balconies - Elevations





Page 22

#### Proposed walls and railings - Elevations





2.5m high timber acoustic fencing

Page

23



Style of proposed pedestrian metal decorative gates