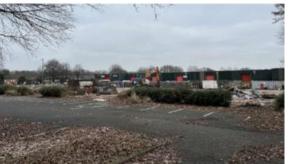

3/01058/FUL Land At South Moons Moat, Padgets Lane, Redditch, Worcestershire (Pages 5 14)
- **6.** 23/01115/FUL Highfield House, Headless Cross Drive, Redditch, Worcestershire, B97 5EQ (Pages 15 24)

This page is intentionally left blank

## 23/01058/FUL

Land At South Moons Moat, Padgets Lane Redditch Worcestershire

Proposed replacement of 6 existing industrial units following fire

Recommendation: Grant subject to Conditions

#### Site Location Plan



## Aerial Image



#### Proposed Site Plan



#### Proposed Site Plan showing levels



#### Proposed General Arrangement



## Proposed Ground and First Floor Detail Units 1 and 2



S

#### Proposed Roof Plan



Proposed Roof Plan Scale @ 1:200

СЛ

#### **Proposed Elevations**



## Site Photographs

Pre-demolition

Post-demolition









## 23/01115/FUL

Addition of patios and balconies to apartments including retaining walls and fencing. Acoustic fencing to Northern boundary. Decorative fencing and gates to entrance. Cladding, re-roofing and re-painting of existing building.

Highfield House, Headless Cross Drive, Redditch B97 5EQ

Recommendation: Grant subject to Conditions

တ

# Site Location





#### Proposed Patios and Balconies – Block Plan



#### Proposed Patios and Balconies - Proposed fencing



2.5m high timber acoustic fencing

Brick retaining wall with decorative metal fencing over

တ

#### Proposed Patios and Balconies - Cross Sections



Section B-B

#### Proposed Patios and Balconies - Elevations





Page 22

#### Proposed walls and railings - Elevations





2.5m high timber acoustic fencing

Page