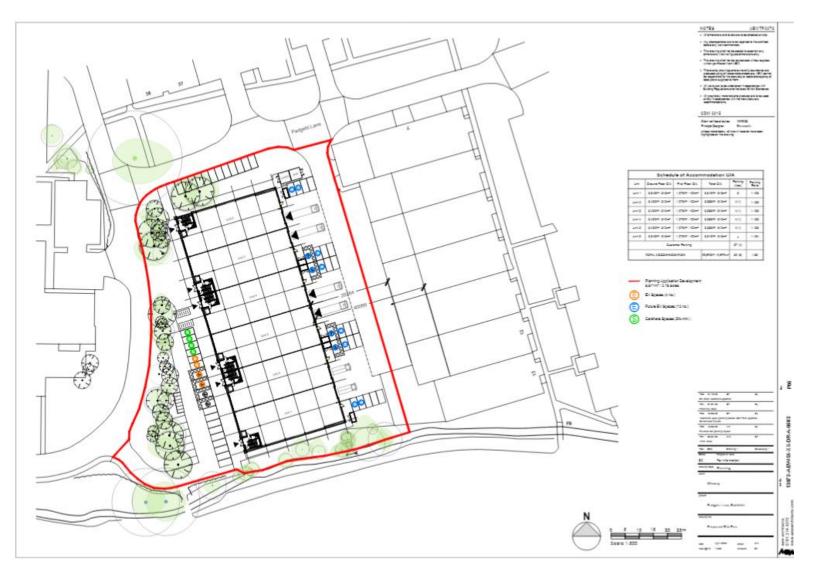

#### **Planning**

Wednesday, 21st February, 2024 7.00 pm Council Chamber Town Hall

#### www.redditchbc.gov.uk

Agenda

#### Membership:

Cllrs:

Peter Fleming (Chair) Imran Altaf (Vice-Chair) Juma Begum Andrew Fry Bill Hartnett

Chris Holz Sid Khan Anthony Lovell Timothy Pearman

- **5.** 23/01058/FUL Land At South Moons Moat, Padgets Lane, Redditch, Worcestershire (Pages 5 14)
- **6.** 23/01115/FUL Highfield House, Headless Cross Drive, Redditch, Worcestershire, B97 5EQ (Pages 15 24)

This page is intentionally left blank

## 23/01058/FUL

Land At South Moons Moat, Padgets Lane Redditch Worcestershire

Proposed replacement of 6 existing industrial units following fire

Recommendation: Grant subject to Conditions

#### Site Location Plan



## Aerial Image



#### Proposed Site Plan



#### Proposed Site Plan showing levels



#### Proposed General Arrangement



## Proposed Ground and First Floor Detail Units 1 and 2



S

#### Proposed Roof Plan



Proposed Roof Plan Scale @ 1:200

СЛ

#### **Proposed Elevations**



## Site Photographs

Pre-demolition

Post-demolition









## 23/01115/FUL

Addition of patios and balconies to apartments including retaining walls and fencing. Acoustic fencing to Northern boundary. Decorative fencing and gates to entrance. Cladding, re-roofing and re-painting of existing building.

Highfield House, Headless Cross Drive, Redditch B97 5EQ

Recommendation: Grant subject to Conditions

တ

# Site Location





#### Proposed Patios and Balconies – Block Plan



#### Proposed Patios and Balconies - Proposed fencing



2.5m high timber aco