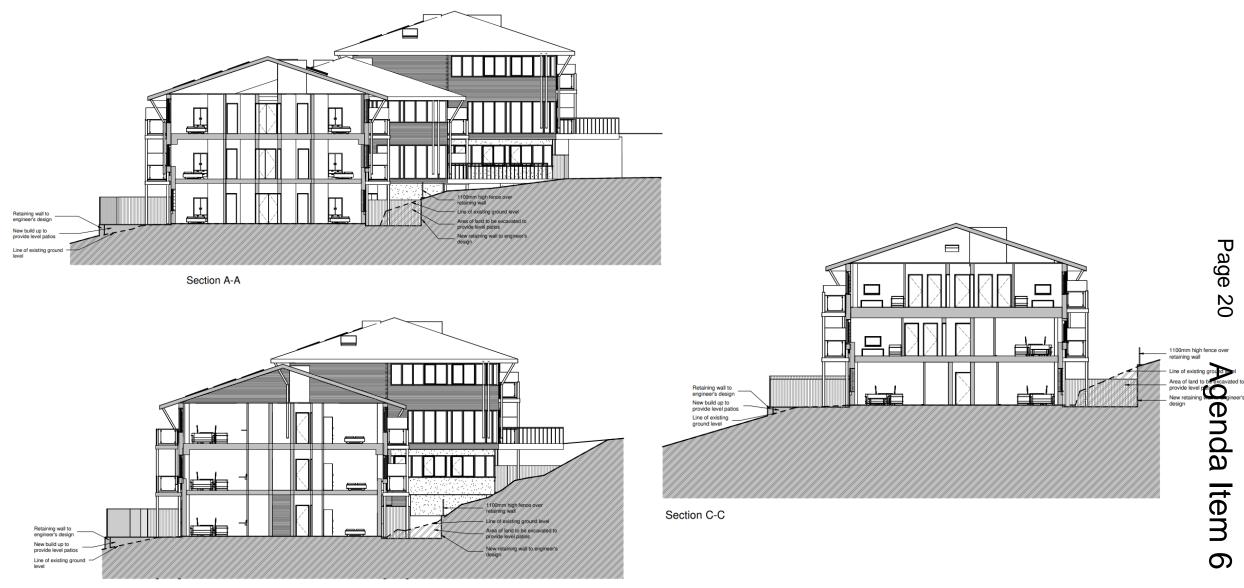

1 and 2



S

#### Proposed Roof Plan



Proposed Roof Plan Scale @ 1:200

СЛ

#### **Proposed Elevations**



## Site Photographs

Pre-demolition

Post-demolition









## 23/01115/FUL

Addition of patios and balconies to apartments including retaining walls and fencing. Acoustic fencing to Northern boundary. Decorative fencing and gates to entrance. Cladding, re-roofing and re-painting of existing building.

Highfield House, Headless Cross Drive, Redditch B97 5EQ

Recommendation: Grant subject to Conditions

တ

# Site Location





#### Proposed Patios and Balconies – Block Plan



#### Proposed Patios and Balconies - Proposed fencing



2.5m high timber acoustic fencing

Brick retaining wall with decorative metal fencing over

တ

#### Proposed Patios and Balconies - Cross Sections



Section B-B

#### Proposed Patios and Balconies - Elevations





Page 22

#### Proposed walls and railings - Elevations





2.5m high timber acoustic fencing

Page

23



Style of proposed pedestrian metal decorative gates