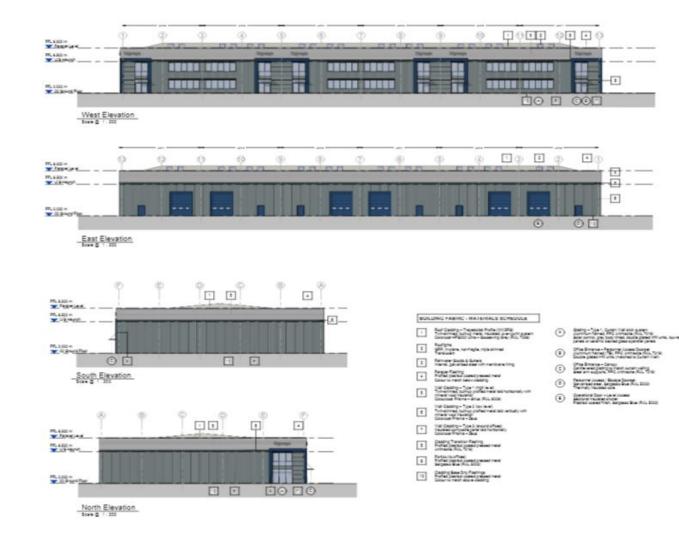

s Holz Sid Khan Anthony Lovell Timothy Pearman

- **5.** 23/01058/FUL Land At South Moons Moat, Padgets Lane, Redditch, Worcestershire (Pages 5 14)
- **6.** 23/01115/FUL Highfield House, Headless Cross Drive, Redditch, Worcestershire, B97 5EQ (Pages 15 24)

This page is intentionally left blank

## 23/01058/FUL

Land At South Moons Moat, Padgets Lane Redditch Worcestershire

Proposed replacement of 6 existing industrial units following fire

Recommendation: Grant subject to Conditions

#### Site Location Plan



## Aerial Image



#### Proposed Site Plan



#### Proposed Site Plan showing levels



#### Proposed General Arrangement



## Proposed Ground and First Floor Detail Units 1 and 2



S

#### Proposed Roof Plan



Proposed Roof Plan Scale @ 1:200

СЛ

#### **Proposed Elevations**



## Site Photographs

Pre-demolition

Post-demolition









## 23/01115/FUL

Addition of patios and balconies to apartments including retaining walls and fencing. Acoustic fencing to Northern boundary. Decorative fencing and gates to entrance. Cladding, re-roofing and re-painting of existing building.

Highfield House, Headless Cross Drive, Redditch B97 5EQ

Recommendation: Grant subject to Conditions

တ

# Site Location





#### Proposed Patios and Balconies – Block Plan



#### Proposed Patios and Balconies - Proposed fencing



2.5m high timber acoustic fencing

Brick retaining wall with decorative metal fencing over

တ

#### Proposed Patios and Balconies - Cross Sections



Section B-B

#### Proposed Patios and Balconies - Elevations





Page 22

#### Proposed walls and railings