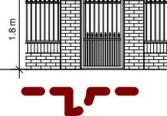

#### Proposed walls and railings - Elevations

2.5m high timber acoustic fencing

Page

23

Style of proposed pedestrian metal decorative gates