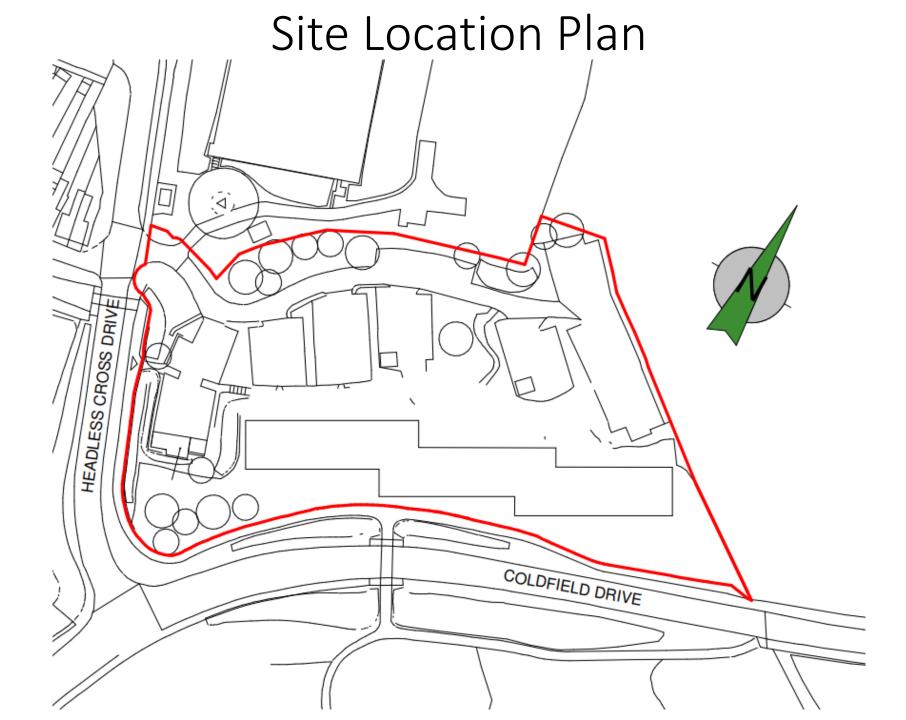

#### Site Location Plan

## 23/01058/FUL

Land At South Moons Moat, Padgets Lane Redditch Worcestershire

Proposed replacement of 6 existing industrial units following fire

Recommendation: Grant subject to Conditions