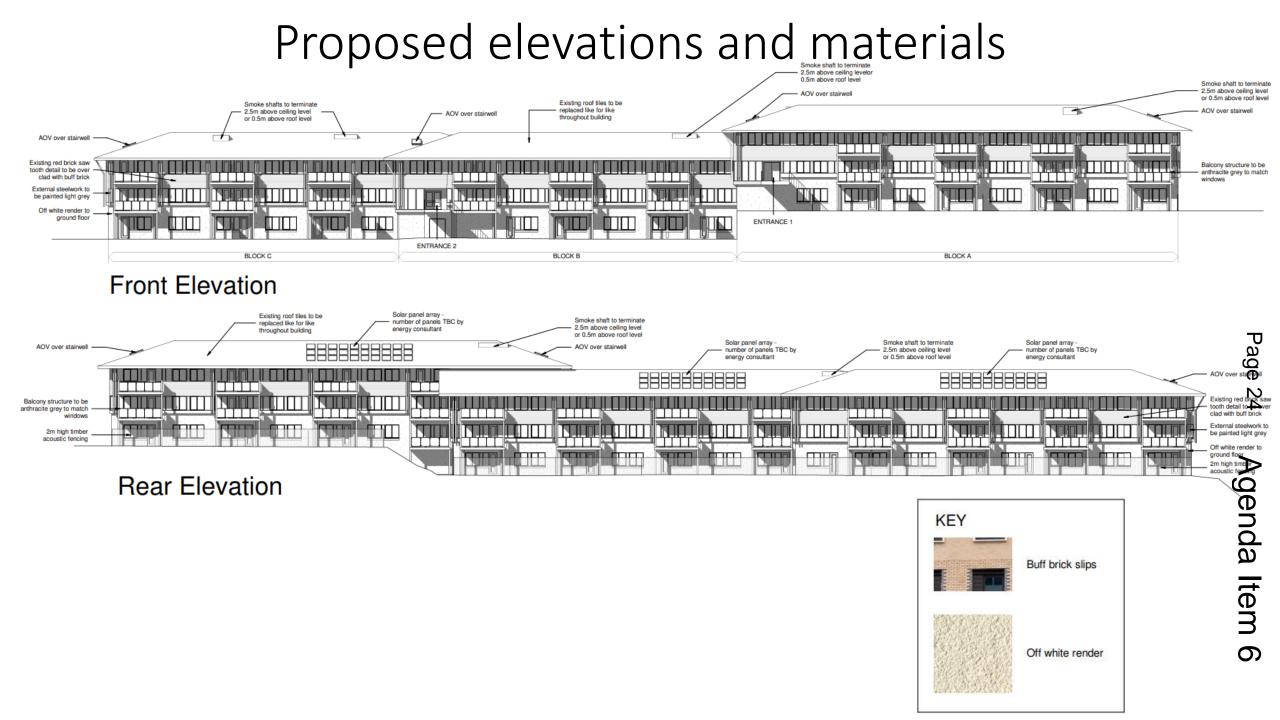

## 23/01115/FUL

Addition of patios and balconies to apartments including retaining walls and fencing. Acoustic fencing to Northern boundary. Decorative fencing and gates to entrance. Cladding, re-roofing and re-painting of existing building.

Highfield House, Headless Cross Drive, Redditch B97 5EQ

Recommendation: Grant subject to Conditions

တ