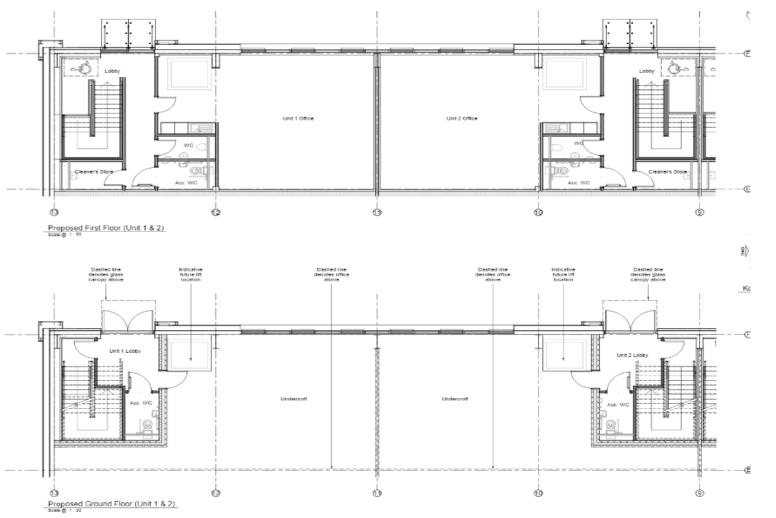

p:

Cllrs:

Peter Fleming (Chair) Imran Altaf (Vice-Chair) Juma Begum Andrew Fry Bill Hartnett

Chris Holz Sid Khan Anthony Lovell Timothy Pearman

- **5.** 23/01058/FUL Land At South Moons Moat, Padgets Lane, Redditch, Worcestershire (Pages 5 14)
- **6.** 23/01115/FUL Highfield House, Headless Cross Drive, Redditch, Worcestershire, B97 5EQ (Pages 15 24)

This page is intentionally left blank

## 23/01058/FUL

Land At South Moons Moat, Padgets Lane Redditch Worcestershire

Proposed replacement of 6 existing industrial units following fire

Recommendation: Grant subject to Conditions

#### Site Location Plan



## Aerial Image



#### Proposed Site Plan



#### Proposed Site Plan showing levels



#### Proposed General Arrangement



## Proposed Ground and First Floor Detail Units 1 and 2



S

#### Proposed Roof Plan



Proposed Roof Plan Scale @ 1:200

СЛ

#### **Proposed Elevations**



## Site Photographs

Pre-demolition

Post-demolition









## 23/01115/FUL

Addition of patios and balconies to apartments including retaining walls and fencing. Acoustic fencing to Northern boundary. Decorative fencing and gates to entrance. Cladding, re-roofing and re-painting of existing building.

Highfield House, Headless Cross Drive, Redditch B97 5EQ

Recommendation: Grant subject to Conditions

တ

# Site Location





#### Proposed Patios and Balconies – Block Plan



#### Proposed Patios and Balconies - Proposed fencing



2.5m high timber acoustic fencing

Brick retaining wall with decorative metal fencing over

တ

#### Proposed Patios and Balconies - Cross Sections



Section