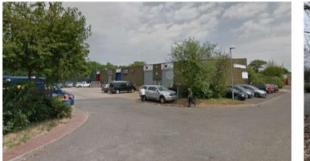

23/01058/FUL Land At South Moons Moat, Padgets Lane, Redditch, Worcestershire (Pages 5 14)
- **6.** 23/01115/FUL Highfield House, Headless Cross Drive, Redditch, Worcestershire, B97 5EQ (Pages 15 24)

This page is intentionally left blank

## 23/01058/FUL

Land At South Moons Moat, Padgets Lane Redditch Worcestershire

Proposed replacement of 6 existing industrial units following fire

Recommendation: Grant subject to Conditions

#### Site Location Plan



## Aerial Image



#### Proposed Site Plan



#### Proposed Site Plan showing levels



#### Proposed General Arrangement



## Proposed Ground and First Floor Detail Units 1 and 2



S

#### Proposed Roof Plan



Proposed Roof Plan Scale @ 1:200

СЛ

#### **Proposed Elevations**



## Site Photographs

Pre-demolition

Post-demolition









## 23/01115/FUL

Addition of patios and balconies to apartments including retaining walls and fencing. Acoustic fencing to Northern boundary. Decorative fencing and gates to entrance. Cladding, re-roofing and re-painting of existing building.

Highfield House, Headless Cross Drive, Redditch B97 5EQ

Recommendation: Grant subject to Conditions

တ

# Site Location





#### Proposed Patios and Balconies – Block Plan



#### Proposed Patios and Balconies - Proposed fencing



2.5m high timber acoustic fencing

Brick retaining wall with decorative metal fencing over

တ

#### Proposed Patios and Balconies - Cross Sections



Section B-B

#### Proposed Patios and Balconies - Elevations





Page 22

#### Proposed walls and railings - Elevations





2.5m high timber acoustic fencing

Pag