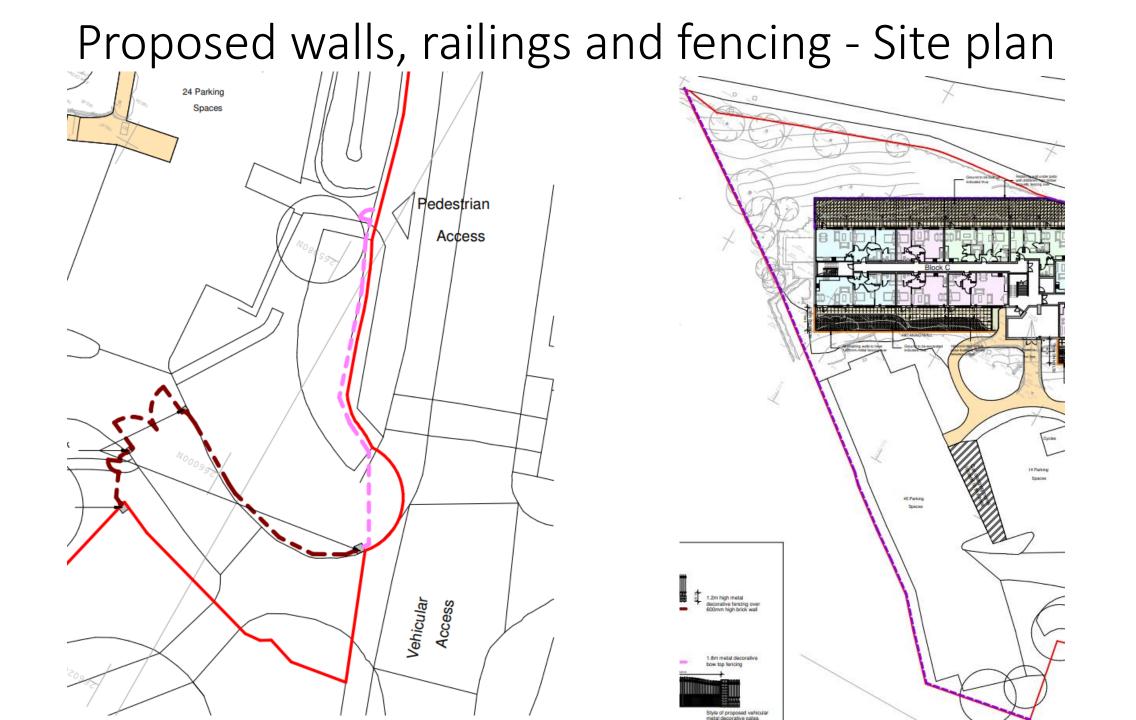

## 23/01115/FUL

Addition of patios and balconies to apartments including retaining walls and fencing. Acoustic fencing to Northern boundary. Decorative fencing and gates to entrance. Cladding, re-roofing and re-painting of existing building.

#### Proposed Patios and Balconies - Proposed fencing

2.5m high timber acoustic fencing

Brick retaining wall with decorative metal fencing over

တ

#### Proposed walls and railings - Elevations

2.5m high timber acoustic fencing

Page

23

Style of proposed pedestrian metal decorative gates