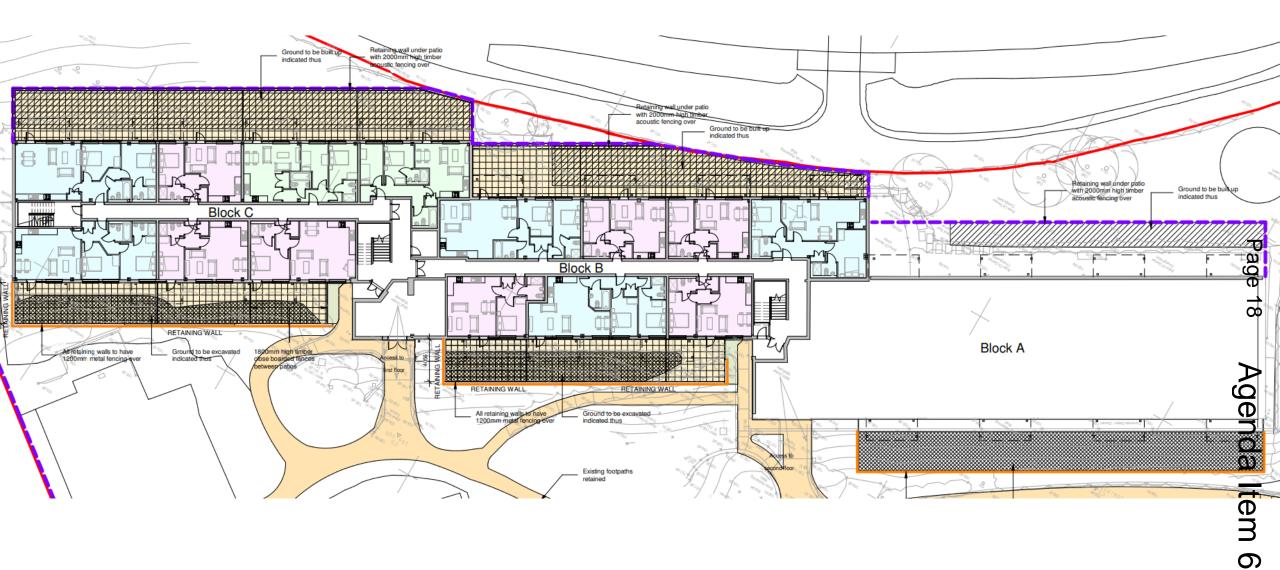

itions

#### Site Location Plan



## Aerial Image



#### Proposed Site Plan



#### Proposed Site Plan showing levels



#### Proposed General Arrangement



## Proposed Ground and First Floor Detail Units 1 and 2



S

#### Proposed Roof Plan



Proposed Roof Plan Scale @ 1:200

СЛ

#### **Proposed Elevations**



## Site Photographs

Pre-demolition

Post-demolition









## 23/01115/FUL

Addition of patios and balconies to apartments including retaining walls and fencing. Acoustic fencing to Northern boundary. Decorative fencing and gates to entrance. Cladding, re-roofing and re-painting of existing building.

Highfield House, Headless Cross Drive, Redditch B97 5EQ

Recommendation: Grant subject to Conditions

တ

# Site Location





#### Proposed Patios and Balconies – Block Plan



#### Proposed Patios and Balconies - Proposed fencing



2.5m high timber acoustic fencing

Brick retaining wall with decorative metal fencing over

တ

#### Proposed Patios and Balconies - Cross Sections



Section B-B

#### Proposed Patios and Balconies - Elevations





Page 22

#### Proposed walls and railings - Elevations





2.5m high timber acoustic fencing

Page

23



Style of proposed pedestrian metal decorative gates