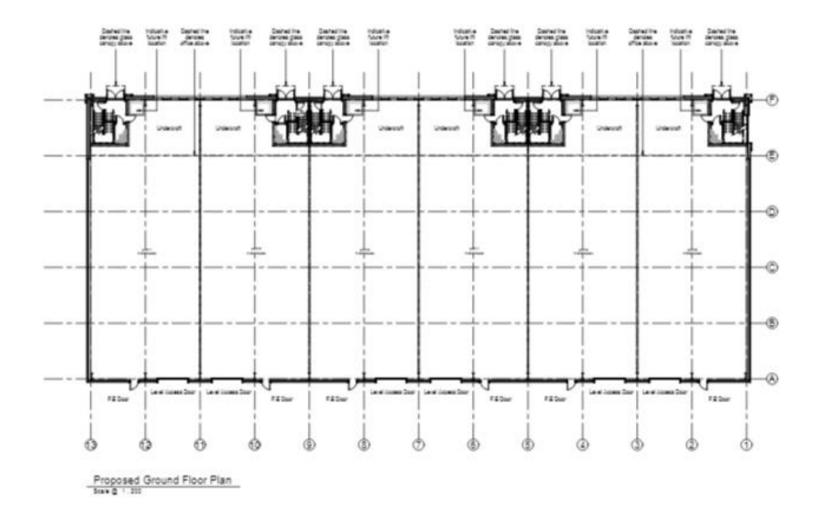

wn Hall

#### www.redditchbc.gov.uk

Agenda

#### Membership:

Cllrs:

Peter Fleming (Chair) Imran Altaf (Vice-Chair) Juma Begum Andrew Fry Bill Hartnett

Chris Holz Sid Khan Anthony Lovell Timothy Pearman

- **5.** 23/01058/FUL Land At South Moons Moat, Padgets Lane, Redditch, Worcestershire (Pages 5 14)
- **6.** 23/01115/FUL Highfield House, Headless Cross Drive, Redditch, Worcestershire, B97 5EQ (Pages 15 24)

This page is intentionally left blank

## 23/01058/FUL

Land At South Moons Moat, Padgets Lane Redditch Worcestershire

Proposed replacement of 6 existing industrial units following fire

Recommendation: Grant subject to Conditions

#### Site Location Plan



## Aerial Image



#### Proposed Site Plan



#### Proposed Site Plan showing levels



#### Proposed General Arrangement



## Proposed Ground and First Floor Detail Units 1 and 2



S

#### Proposed Roof Plan



Proposed Roof Plan Scale @ 1:200

СЛ

#### **Proposed Elevations**



## Site Photographs

Pre-demolition

Post-demolition









## 23/01115/FUL

Addition of patios and balconies to apartments including retaining walls and fencing. Acoustic fencing to Northern boundary. Decorative fencing and gates to entrance. Cladding, re-roofing and re-painting of existing building.

Highfield House, Headless Cross Drive, Redditch B97 5EQ

Recommendation: Grant subject to Conditions

တ

# Site Location





#### Proposed Patios and Balconies – Block Plan



#### Proposed Patios and Balconies - Proposed fencing



2.5m high timber acoustic fencing

Brick retaining wall with decorative metal fencing over

တ

####