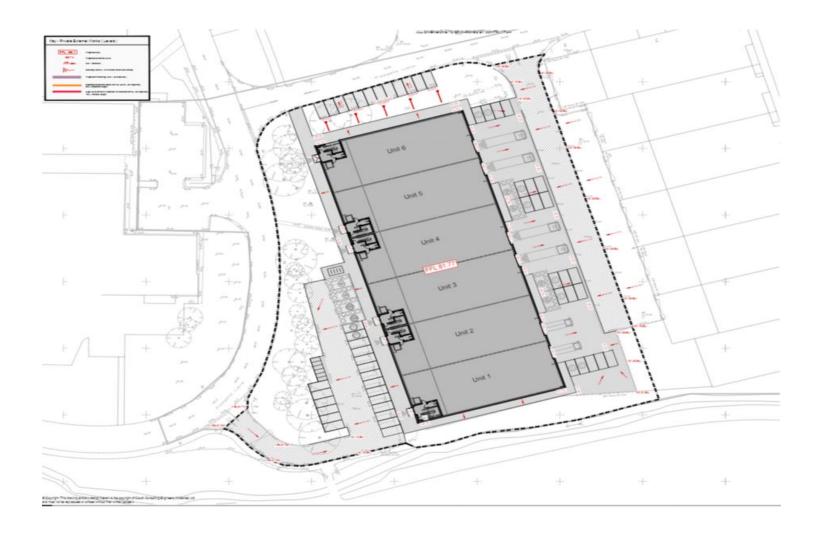

uary, 2024 7.00 pm Council Chamber Town Hall

#### www.redditchbc.gov.uk

Agenda

#### Membership:

Cllrs:

Peter Fleming (Chair) Imran Altaf (Vice-Chair) Juma Begum Andrew Fry Bill Hartnett

Chris Holz Sid Khan Anthony Lovell Timothy Pearman

- **5.** 23/01058/FUL Land At South Moons Moat, Padgets Lane, Redditch, Worcestershire (Pages 5 14)
- **6.** 23/01115/FUL Highfield House, Headless Cross Drive, Redditch, Worcestershire, B97 5EQ (Pages 15 24)

This page is intentionally left blank

## 23/01058/FUL

Land At South Moons Moat, Padgets Lane Redditch Worcestershire

Proposed replacement of 6 existing industrial units following fire

Recommendation: Grant subject to Conditions

#### Site Location Plan



## Aerial Image



#### Proposed Site Plan



#### Proposed Site Plan showing levels



#### Proposed General Arrangement



## Proposed Ground and First Floor Detail Units 1 and 2



S

#### Proposed Roof Plan



Proposed Roof Plan Scale @ 1:200

СЛ

#### **Proposed Elevations**



## Site Photographs

Pre-demolition

Post-demolition









## 23/01115/FUL

Addition of patios and balconies to apartments including retaining walls and fencing. Acoustic fencing to Northern boundary. Decorative fencing and gates to entrance. Cladding, re-roofing and re-painting of existing building.

Highfield House, Headless Cross Drive, Redditch B97 5EQ

Recommendation: Grant subject to Conditions

တ

# Site Location





#### Proposed Patios and Balconies – Block Plan



#### Proposed Patios and Balconies - Proposed fencing



2.5m high timber acoustic fencing

Brick retaining wall with d